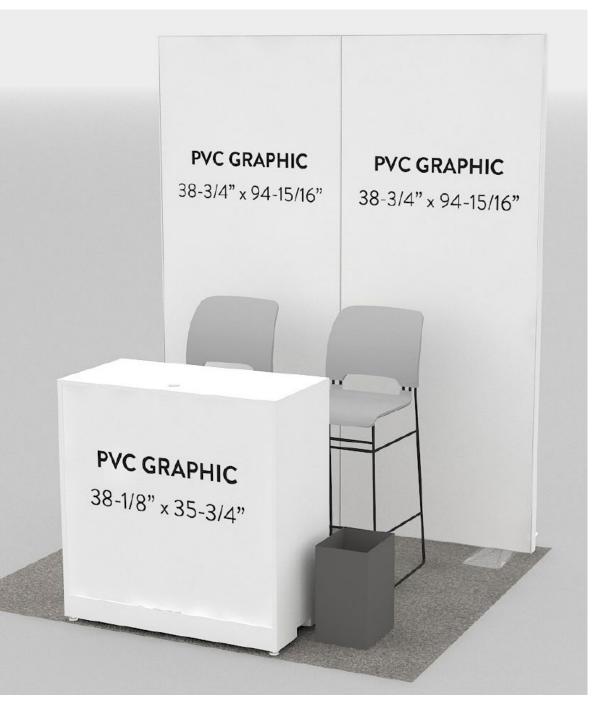

#### **Turnkey Package Includes:**

- (1) 2M x8'H PVC Wall with single-sided Graphics
  - Client will work with our show decorator to brand the PVC panels
- . (1) Counter Height Cabinet with one graphic panel
- (2) Stools
- . (1) Wastebasket
- . (2) 500-Watt Outlet
- Carpet Included
- 4 Days Booth Carpet Cleaning
- Unlimited Material Handling

#### **Additional Benefits:**

- Four (4) Exhibitor Staff Badges
- . Company Name and Booth Number in the 2025 Show Guide
- Online Listing in the 2025 NAB Show Exhibitor Directory
- Ability to sell products directly from booth through the Show & Sell Program