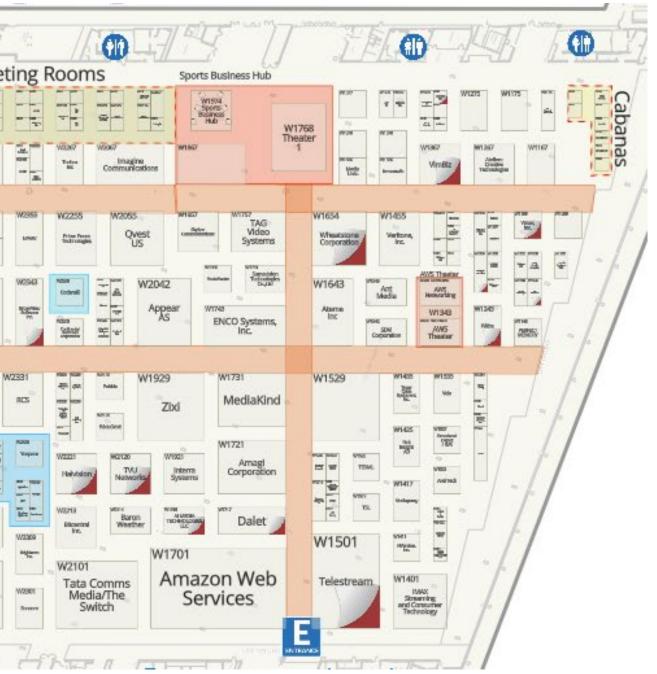

# WEST HALL

| FY HEY-FE                                     | On-Floor Hospitality Suites                                                                                                                                                                                                                                                                                                                                                                                                                                                                                                                                                                                                                                                 |
|-----------------------------------------------|-----------------------------------------------------------------------------------------------------------------------------------------------------------------------------------------------------------------------------------------------------------------------------------------------------------------------------------------------------------------------------------------------------------------------------------------------------------------------------------------------------------------------------------------------------------------------------------------------------------------------------------------------------------------------------|
| Main<br>Stage                                 | PropelME/StartUp                                                                                                                                                                                                                                                                                                                                                                                                                                                                                                                                                                                                                                                            |
| Not very were were were were were were were w | All Innovation Water Water< |
|                                               | W2401<br>Max Max Max Max Max Max Max Max Max Max                                                                                                                                                                                                                                                                                                                                                                                                                                                                                                                                                                                                                            |

Located at the W2 Door Entrance into the West Hall